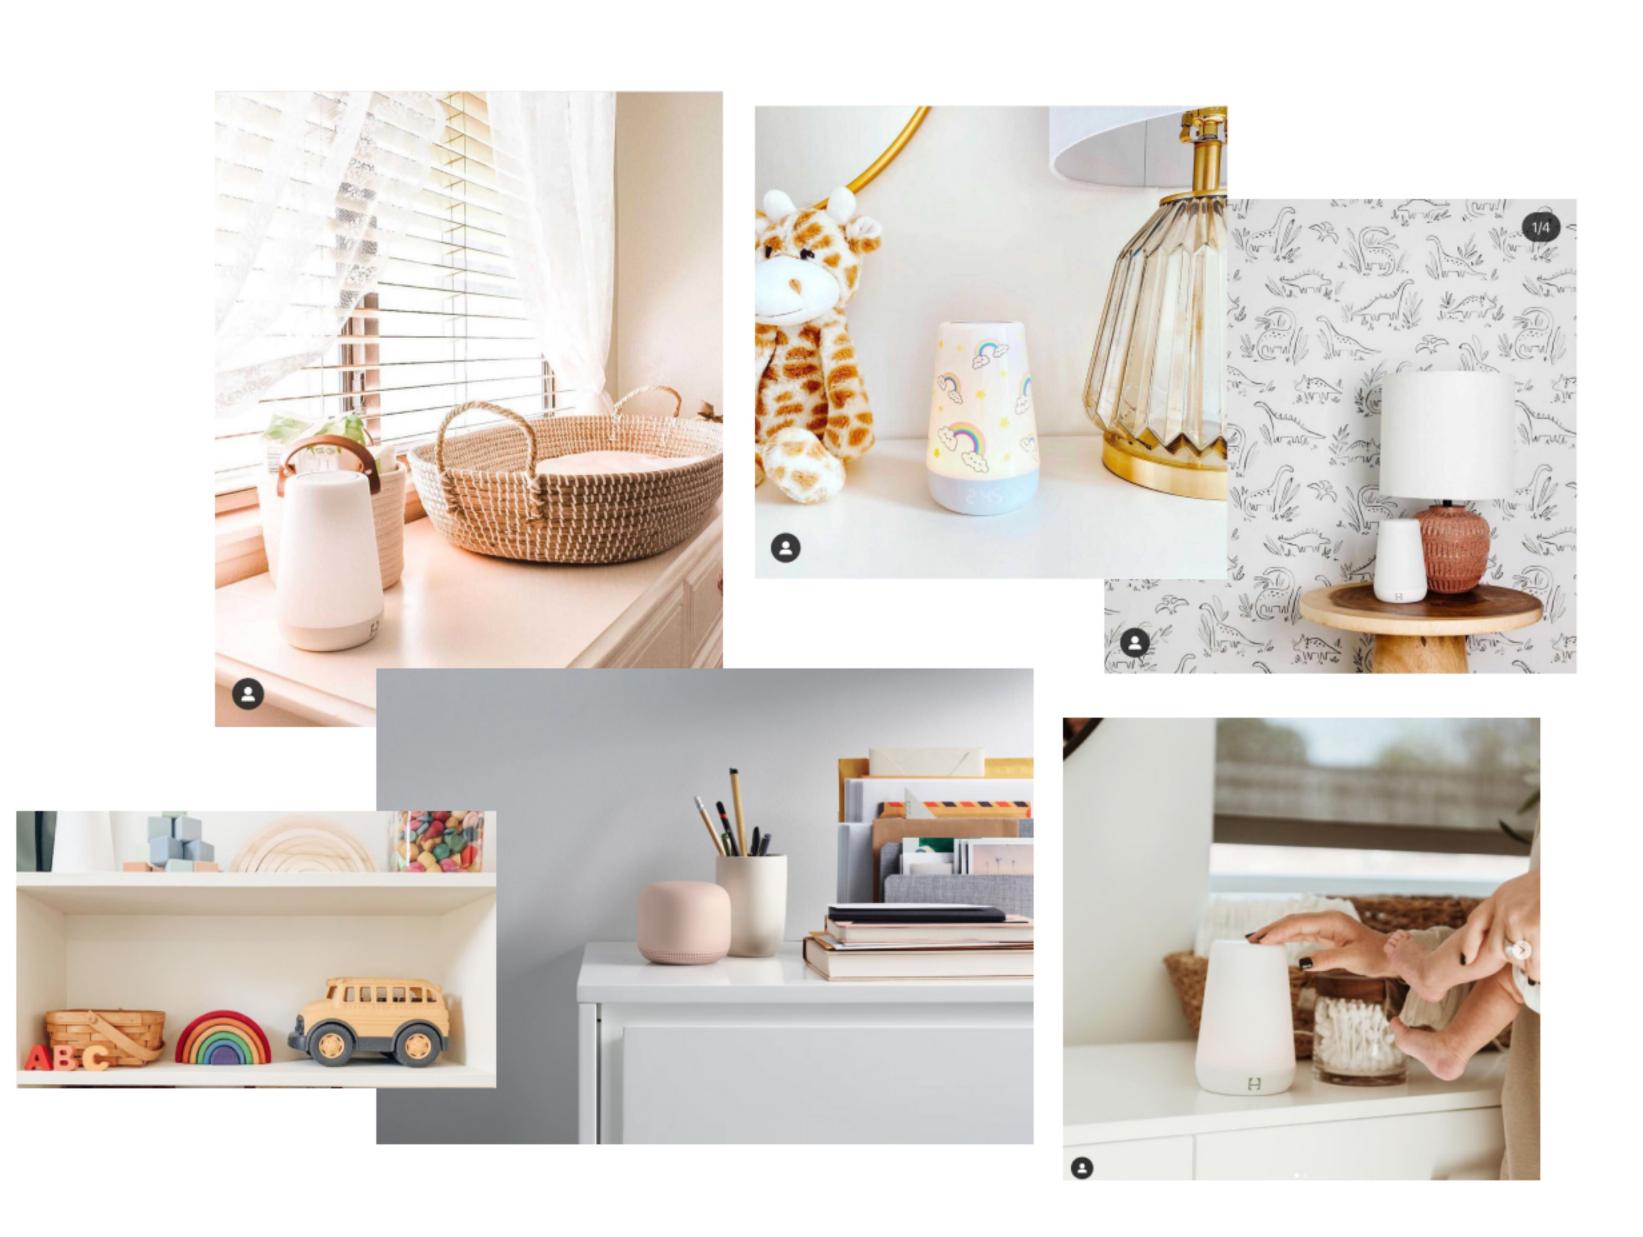

### **Mood Series**

Nighstands / tabletops curated for a specifc mood and time of day

#### Kids / Bedroom

Green light

Content: African Iullaby Activity: Quiet time

**Props:** Toy giraffes and elephants

Pink light

Content: Fairyland **Activity:** Bedtime

**Props:** Rainbows and magical things

**Purple light** 

Content: Mindfulness Activity: Wind down

Props: Kids night stands stuff

Babies / Nursery

Pink light

Content: Rose garden Activity: Floral nursery theme

Blue light

Content: Captains's song

Props: Clouds/space/under the ocean

nursery (stylist choice!)

Yellow light

Content: African Lullaby

Props: Safari nursery theme (reuse from

kids props)

# Nursery

Simple, neutral nursery

# Bedroom w/Bassinet

Bassinet next to bed

Product helps both baby and parents