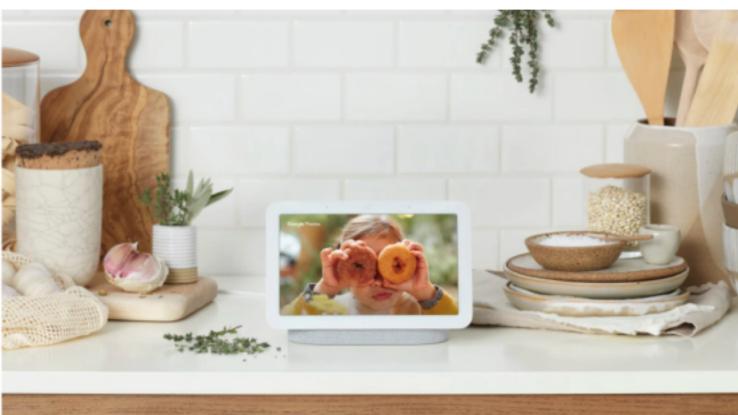

# Dining / Kitchen

Showing the portability of the product (maybe it's on table)

Kitchen in the background