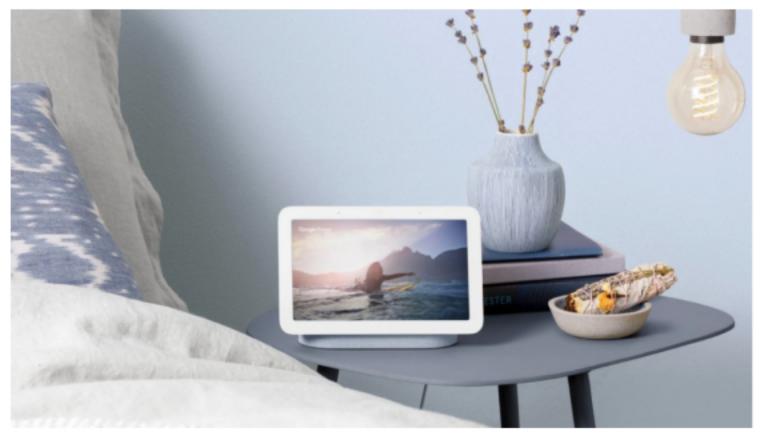

# Bedroom w/Bassinet

Bassinet next to bed

Product helps both baby and parents

# Nighttime

Soft, warm lighting

"Twighlight hour"