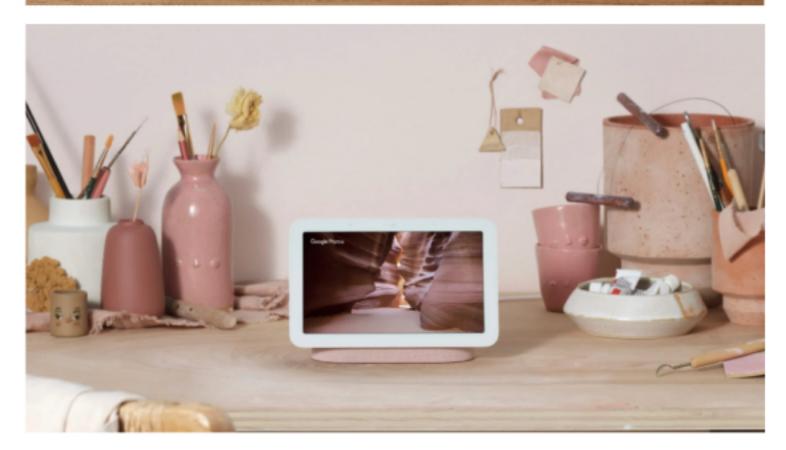

### Prop direction

Neutral accessories and props so the lights and content of the product can be the pop of color.

Light, warm textures in line with "scandi-fornia" cozy vibes.

More kids toys and accessories over books, cute, soft, and neutral bedding and towels.

# Tabletop "Generic" Series

Product focused on simple tabletops

Individual and family shots

Less books, more accessories (stuffed animals toys, etc)

Cute bedsheets

Neutral, nothing too distracting