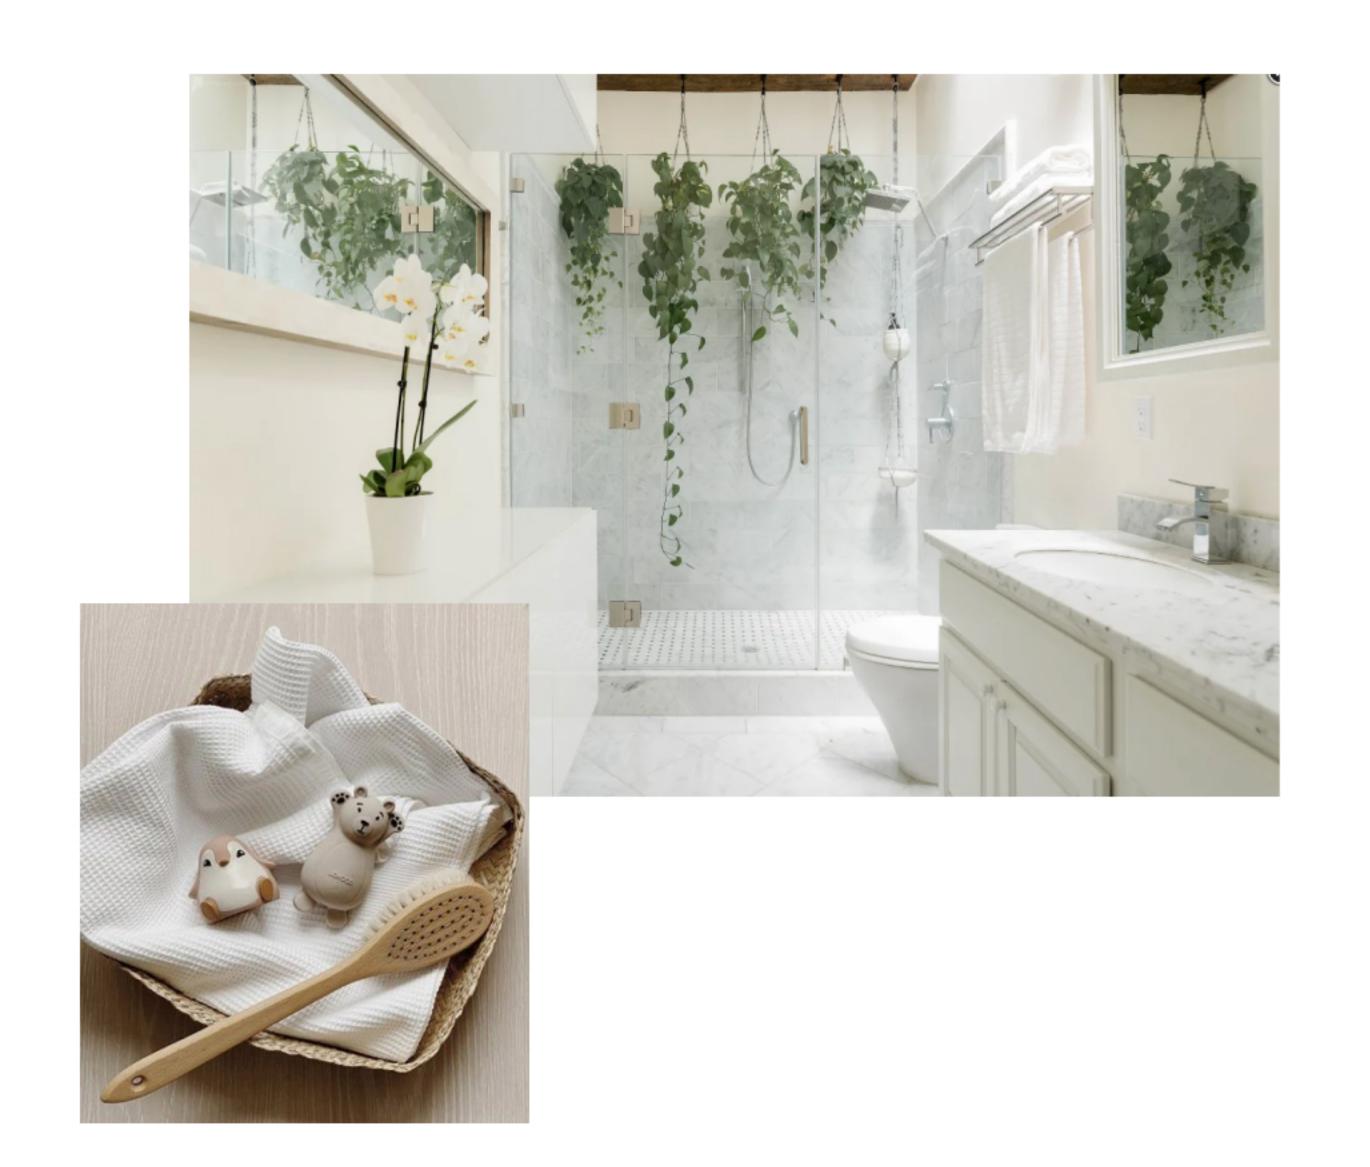

Rainbows and magical things

**Purple light** 

Content: Mindfulness Activity: Wind down

Props: Kids night stands stuff

Babies / Nursery

Pink light

Content: Rose garden Activity: Floral nursery theme

Blue light

Content: Captains's song

Props: Clouds/space/under the ocean

nursery (stylist choice!)

Yellow light

Content: African Lullaby

Props: Safari nursery theme (reuse from

kids props)







# Tabletop "Generic" Series

Product focused on simple tabletops

Individual and family shots

Less books, more accessories (stuffed animals toys, etc)

Cute bedsheets

Neutral, nothing too distracting



# Dining / Kitchen

Showing the portability of the product (maybe it's on table)

Kitchen in the background



### Bathroom

Preparing for bathtime

Soft towels, netural soap, bath toys



# Nursery

Simple, neutral nursery



# Bedroom w/Bassinet

Bassinet next to bed

Product helps both baby and parents



# Nighttime

Soft, warm lighting

"Twighlight hour"