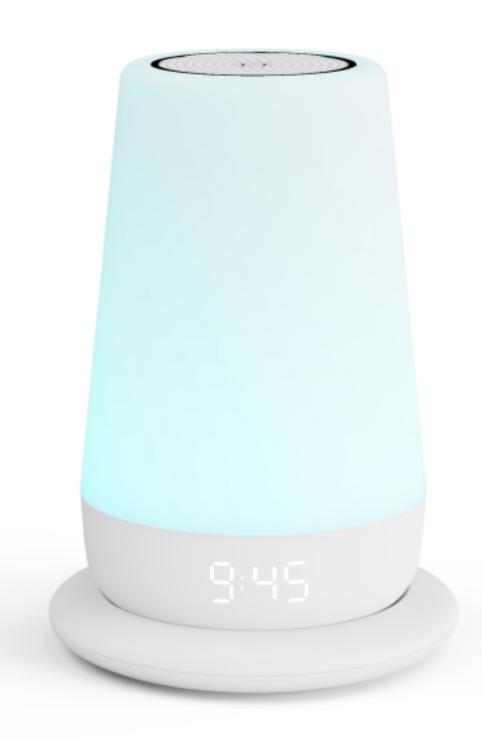

# Our products

Rest (2nd Gen)

Sound machine Nightlight Time-To-rise Content Library

Rest+ (2nd Gen)

Sound machine Nightlight Time-To-rise Content Library Charging base (portable)

**Purple light** 

Content: Mindfulness Activity: Wind down

Props: Kids night stands stuff

Babies / Nursery

Pink light

Content: Rose garden Activity: Floral nursery theme

Blue light

Content: Captains's song