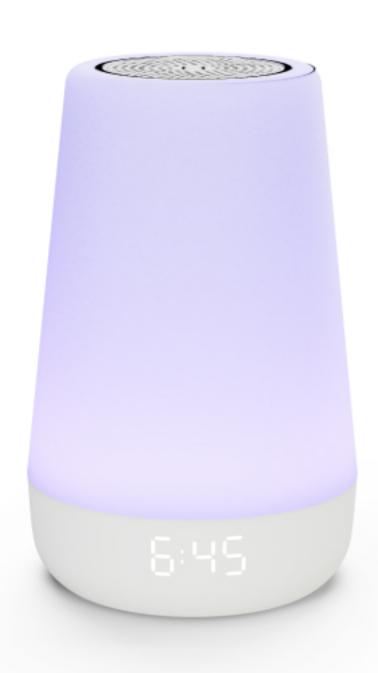

# Our products

Rest (2nd Gen)

Sound machine Nightlight Time-To-rise Content Library

Rest+ (2nd Gen)

Sound machine Nightlight Time-To-rise Content Library Charging base (portable)

**Purple light** 

Content: Mindfulness Activity: Wind down

Props: Kids night stands stuff

Babies / Nursery

Pink light

Content: Rose garden Activity: Floral nursery theme

Blue light

Content: Captains's song