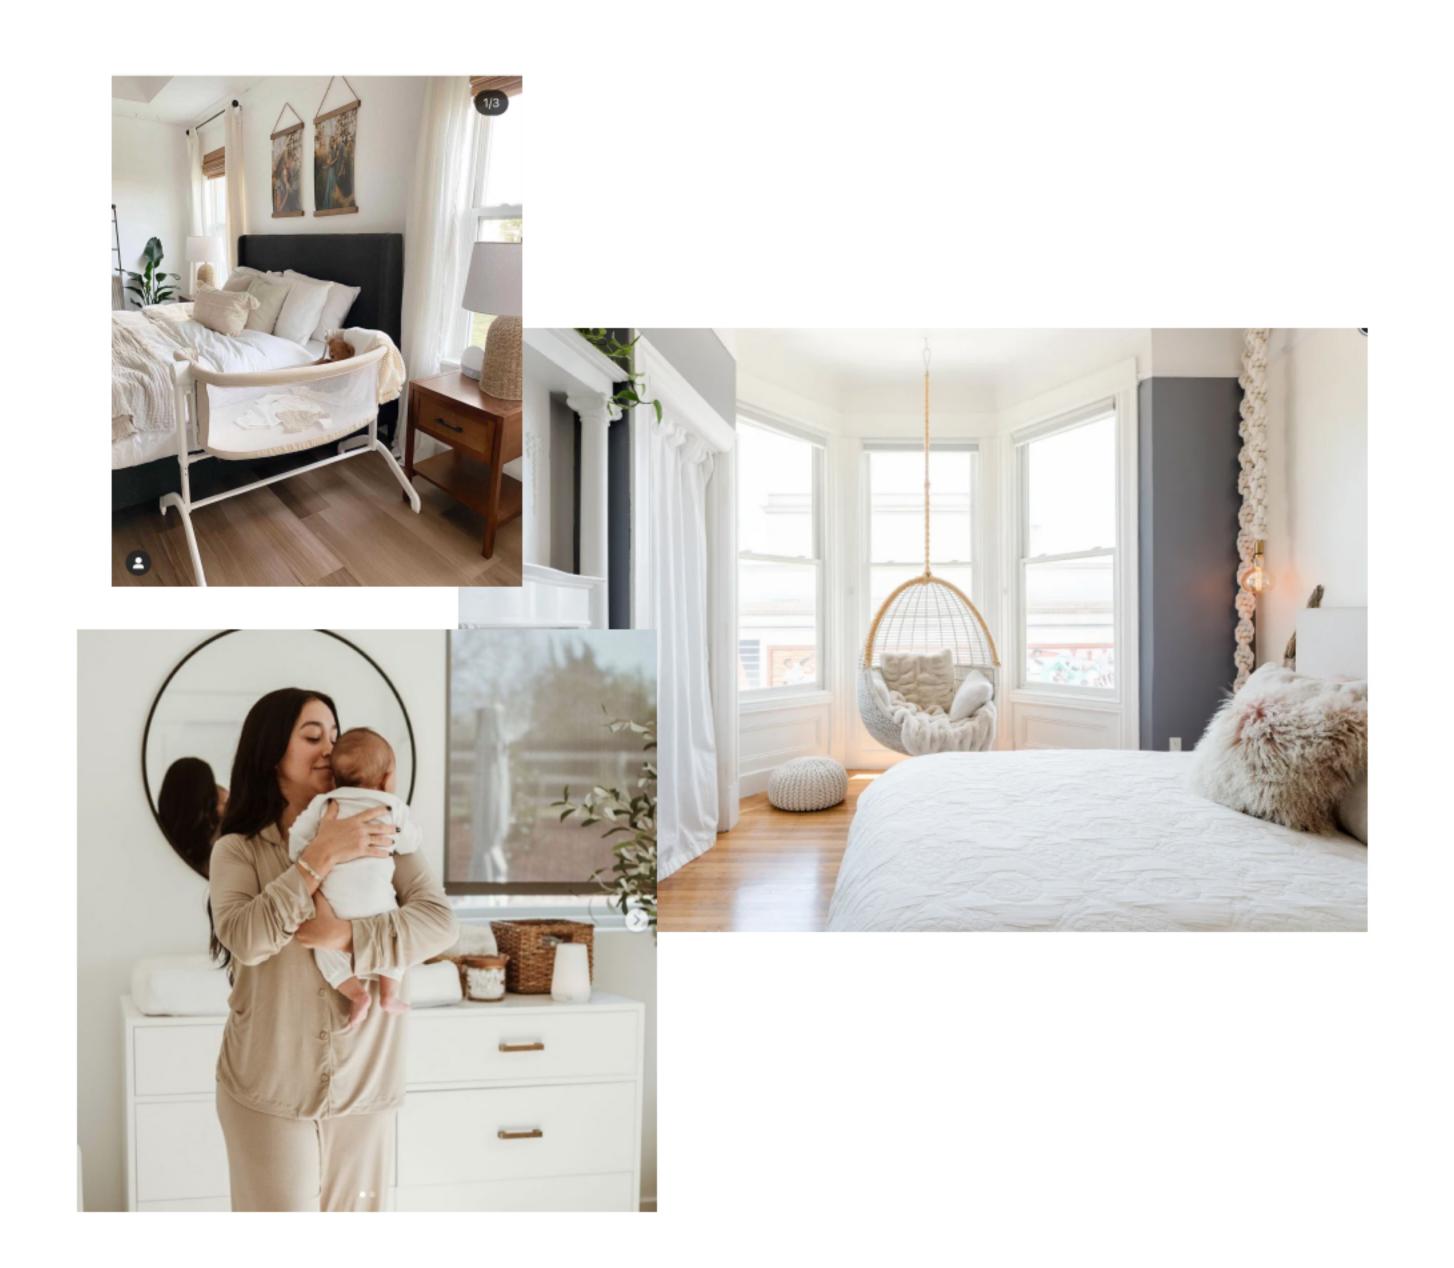

Babies / Nursery

Pink light

Content: Rose garden Activity: Floral nursery theme

Blue light

Content: Captains's song

Props: Clouds/space/under the ocean

nursery (stylist choice!)

Yellow light

Content: African Lullaby

Props: Safari nursery theme (reuse from

kids props)







# Tabletop "Generic" Series

Product focused on simple tabletops

Individual and family shots

Less books, more accessories (stuffed animals toys, etc)

Cute bedsheets

Neutral, nothing too distracting



# Dining / Kitchen

Showing the portability of the product (maybe it's on table)

Kitchen in the background



### Bathroom

Preparing for bathtime

Soft towels, netural soap, bath toys



# Nursery

Simple, neutral nursery



# Bedroom w/Bassinet

Bassinet next to bed

Product helps both baby and parents



# Nighttime

Soft, warm lighting

"Twighlight hour"